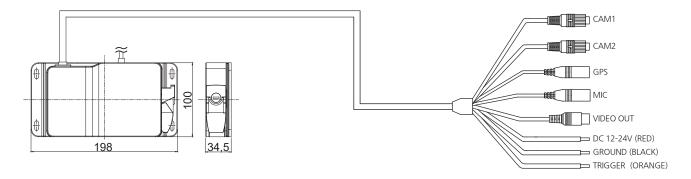

# **DIMENSION & PARTS -**

# SPECIFICATION -

| FRAME       | 2Channels (30fps)*2             | MIC               | External MIC               |
|-------------|---------------------------------|-------------------|----------------------------|
| RESOLUTION  | HD(1280x720), 960H(960x480)     | TRIGGER           | 1EA                        |
| MODE        | Normal / Event                  | PC VIEWER         | 0                          |
| V-OUT       | 0                               | POWER             | DC12V - 24V max.32V        |
| COMPRESSION | H-264 / AVI                     | OPERATING TEMP.   | -10°C ~ 60°C               |
| MEMORY      | SD card (Min.16GB ~ Max. 512GB) | STORAGE TEMP.     | -20°C ~ 70°C               |
| GPS         | External                        | DIMENSION (W/H/D) | 198 x 34.5 x100 (DVR only) |
| 3G-SENSOR   | Internal (5step)                | WEIGHT            | 718g (DVR only)            |